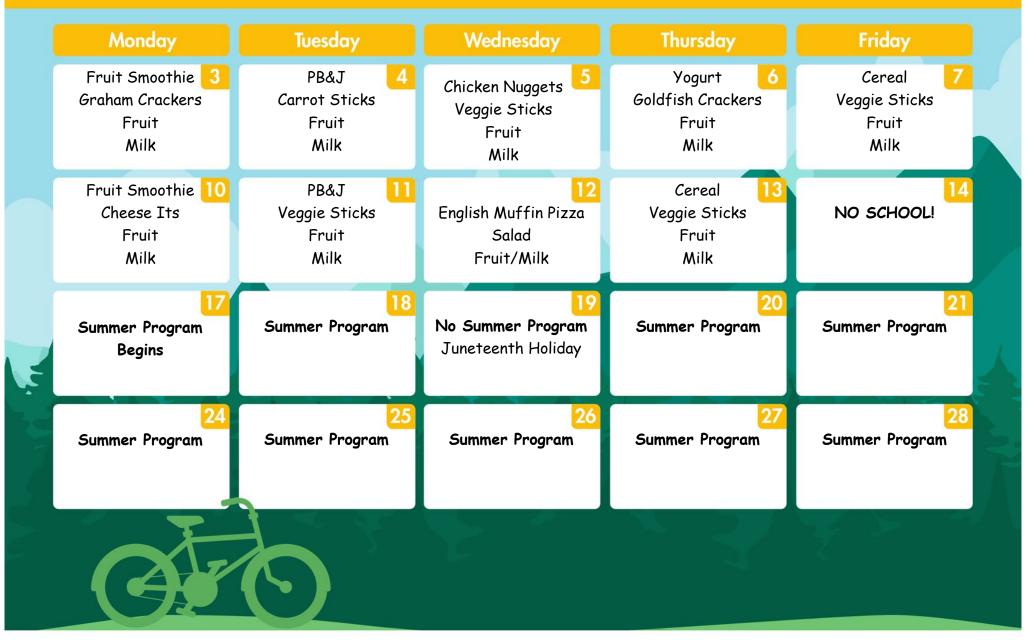

MENUS ARE SUBJECT TO CHANGE THIS INSTITUTION IS AN EQUAL OPPORTUNITY PROVIDER AND EMPLOYER AFTER SCHOOL MENU

JUNE 2024 JUNCTION CITY SCHOOL OFFERED DAILY: FRESH FRUIT, VEGGIES 1% MILK / FAT FREE CHOCOLATE

MENUS ARE SUBJECT TO CHANGE THIS INSTITUTION IS AN EQUAL OPPORTUNITY PROVIDER AND EMPLOYER